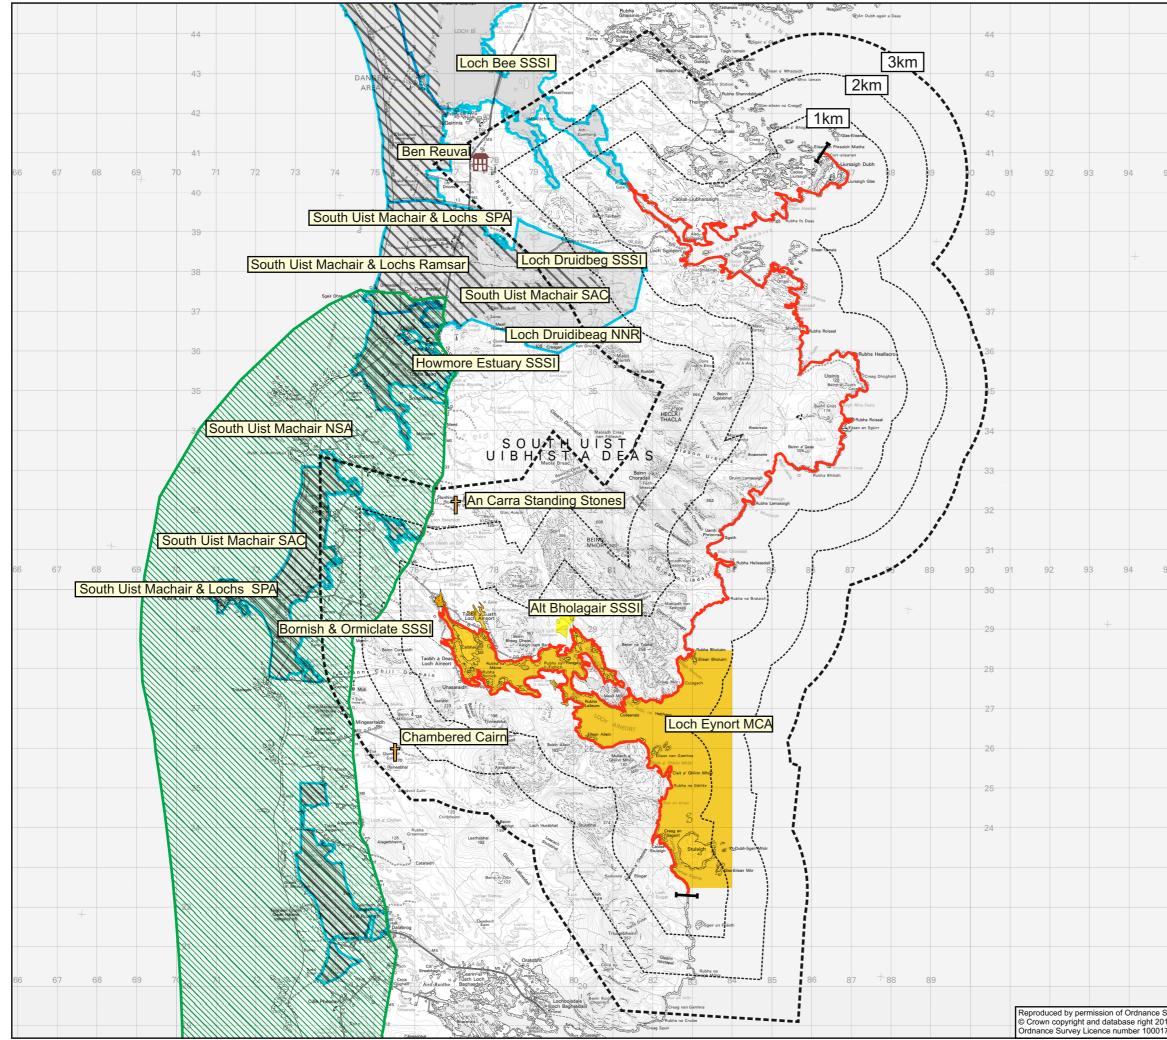

|                                                                | Figure 5.2                                                                            |
|----------------------------------------------------------------|---------------------------------------------------------------------------------------|
|                                                                | Кеу                                                                                   |
|                                                                | Pilot Study Coastline                                                                 |
|                                                                | 3km Pilot Study Area                                                                  |
| 95 96                                                          | Extent of Study                                                                       |
| 35 36                                                          | Landscape/Marine Designations                                                         |
|                                                                | Listed Buildings                                                                      |
|                                                                | Scheduled Ancient Monument (SAM)                                                      |
|                                                                | National Scenic Area (NSA)                                                            |
|                                                                | SNH Search Area for Wild Land (SAWL)                                                  |
|                                                                | Ecological Designations                                                               |
|                                                                | Ramsar                                                                                |
|                                                                | Special Area of Conservation (SAC)                                                    |
|                                                                | Special Protection Area (SPA)                                                         |
|                                                                | Special Site of Scientific Interest (SSSI)                                            |
|                                                                | Marine Consultation Area (MCA)                                                        |
|                                                                | *Information extracted from Scottish Natural Heritage GIS dataset                     |
|                                                                | with permission of SNH© Crown Copyright all rights reserved 2007                      |
| 95 96                                                          |                                                                                       |
|                                                                |                                                                                       |
|                                                                |                                                                                       |
|                                                                |                                                                                       |
|                                                                | l l                                                                                   |
|                                                                |                                                                                       |
|                                                                | 0 1km 2km 3km                                                                         |
|                                                                | Client (TATS)                                                                         |
|                                                                | Scottish Natural Heritage                                                             |
|                                                                | All of nature for all of Scotland<br>Project<br>Landscape / Seascape Capacity         |
|                                                                | for Aquaculture:<br>Outer Hebrides Pilot Study                                        |
|                                                                | Title<br>Lochs Skipport, Eynort & East Coast                                          |
|                                                                | Designations                                                                          |
|                                                                | Drawing No. Date Revision Drawn by Checked Approved<br>110036/5.2 Mar 2011 A GG JT JT |
|                                                                | ash                                                                                   |
| Survey on behalf of HMSO.<br>10. All rights reserved.<br>7908. | design + assessment                                                                   |