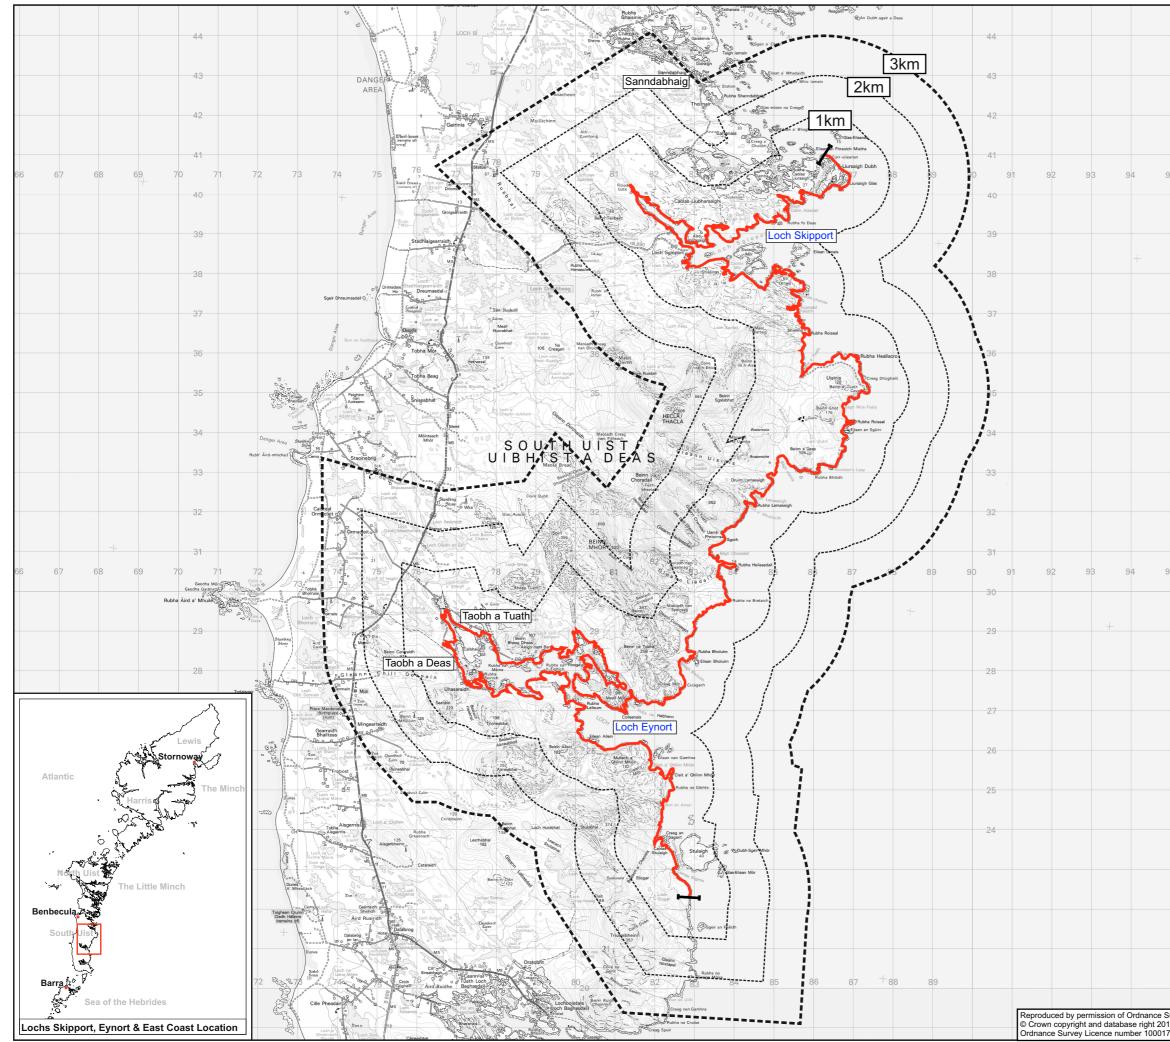

|                                                                | Figure 5.1                                                                                                                                                                                                               |
|----------------------------------------------------------------|--------------------------------------------------------------------------------------------------------------------------------------------------------------------------------------------------------------------------|
| 95 96                                                          | Key   Pilot Study Coastline   3km Pilot Study Area   Extent of Study                                                                                                                                                     |
|                                                                |                                                                                                                                                                                                                          |
|                                                                |                                                                                                                                                                                                                          |
| 95 96                                                          |                                                                                                                                                                                                                          |
|                                                                | ٨                                                                                                                                                                                                                        |
|                                                                | 0 1km 2km 3km<br>NOT TO SCALE                                                                                                                                                                                            |
|                                                                | Scottish Natural Heritage<br>All of nature for all of Scotland   Project Landscape / Seascape Capacity<br>for Aquaculture:<br>Outer Hebrides Pilot Study   Title Lochs Skipport, Eynort &<br>East Coast Pilot Study Area |
| Survey on behalf of HMSO.<br>10. All rights reserved.<br>7908. | Drawing No. Date Revision Drawn by Checked Approved<br>110036/5.1 Mar 2011 A GG JT JT<br>ash<br>design + assessment                                                                                                      |