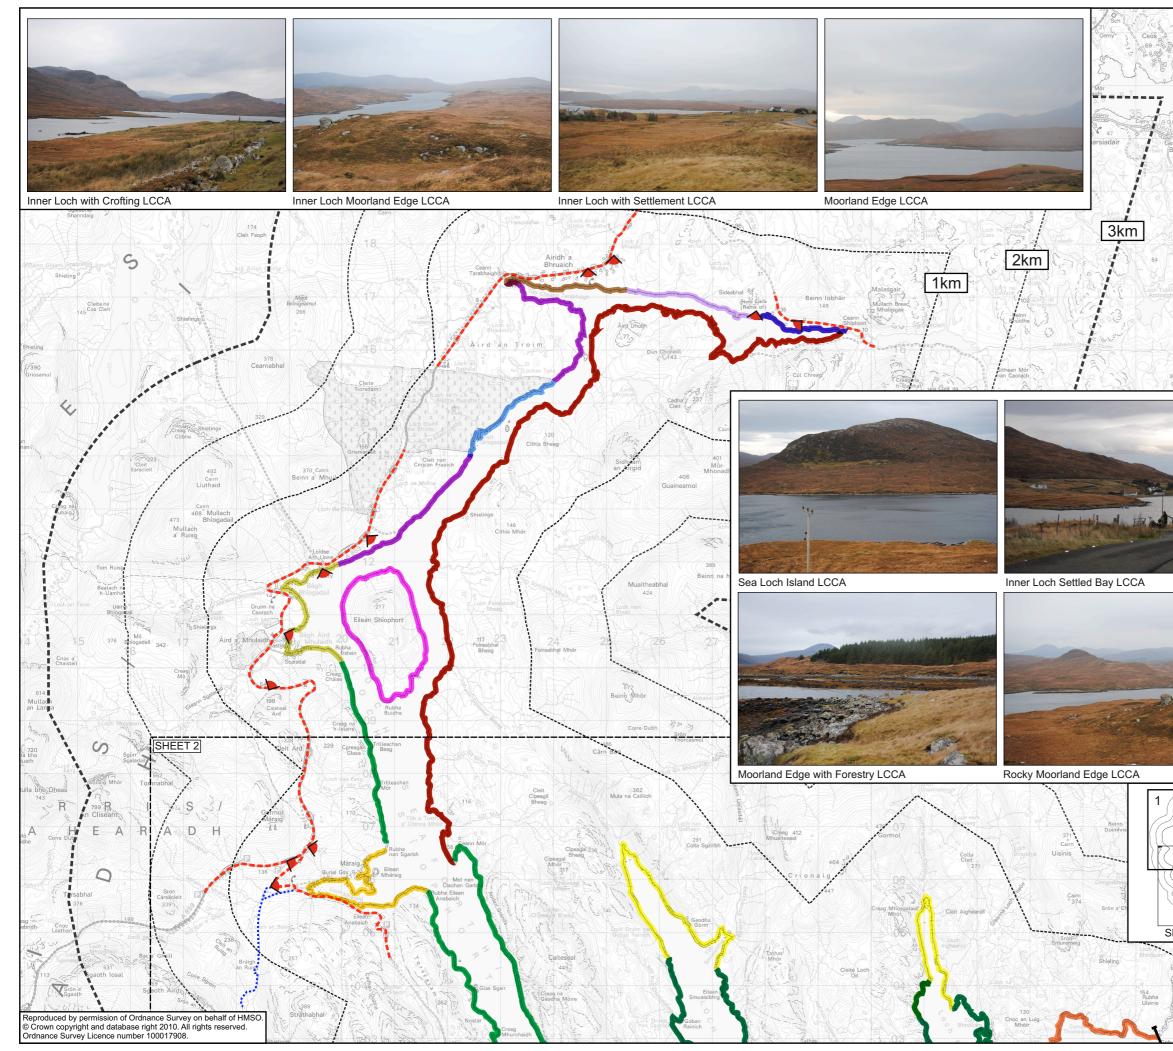

| 2022/0 (1999)                                                                                                   |                                                                                          |
|-----------------------------------------------------------------------------------------------------------------|------------------------------------------------------------------------------------------|
| Glib Cheòis                                                                                                     | Figure 4.5a                                                                              |
| Garbh                                                                                                           | Key                                                                                      |
| Eilean Sgeir na<br>Each<br>Chabharstaidh                                                                        | 3km Pilot Study Area                                                                     |
| earraidh<br>Bhaird                                                                                              | Extent of Study                                                                          |
| och de line versionen an de line versionen de line versionen de line versionen de line versionen de la companya | Key Viewpoints                                                                           |
| e Ghobhainn?<br>Uaille                                                                                          | Roads obtain intervisibility with LCCA                                                   |
|                                                                                                                 | Footpaths obtain intervisibility with LCCA                                               |
|                                                                                                                 | Local Coastal Character Areas (LCCA)                                                     |
| ntaicheen<br>sidheanan<br>93 Gorm                                                                               | Inner Loch with Crofting LCCA                                                            |
| Lochan-                                                                                                         | Inner Loch Moorland Edge LCCA                                                            |
| 40 nan tolairean<br>Taobh a' Ghlin<br>Cemy g<br>Abha                                                            | Inner Loch with Settlement LCCA                                                          |
| 99 o<br>Caim 0                                                                                                  | Moorland Edge LCCA                                                                       |
|                                                                                                                 | Moorland Edge with Forestry LCCA                                                         |
|                                                                                                                 | Rocky Moorland Edge LCCA                                                                 |
|                                                                                                                 | Sea Loch Island LCCA                                                                     |
|                                                                                                                 | Inner Loch Settled Bay LCCA                                                              |
|                                                                                                                 | Steep Sided Outer Loch (1) LCCA                                                          |
|                                                                                                                 | Outer Loch Settled Bay LCCA                                                              |
|                                                                                                                 | Steep Sided Coastal Edge LCCA                                                            |
|                                                                                                                 | Indented Coastal Edge LCCA                                                               |
|                                                                                                                 | Steep Sided Outer Loch (2) LCCA                                                          |
|                                                                                                                 | Steep Sided Loch Head LCCA                                                               |
|                                                                                                                 | 0 1km 2km 3km -                                                                          |
|                                                                                                                 | NOT TO SCALE                                                                             |
|                                                                                                                 | Client UT Client                                                                         |
|                                                                                                                 | Scottish Natural Heritage<br>All of nature for all of Scotland                           |
|                                                                                                                 | Project Landscape / Seascape Capacity                                                    |
|                                                                                                                 | for Aquaculture:<br>Outer Hebrides Pilot Study                                           |
| 2                                                                                                               | Title Lochs Seaforth, Claidh & Bhrollum                                                  |
| HEET 1 OF 2                                                                                                     | Local Coastal Character Areas (LCCA) Drawing No. Date Revision Drawn by Checked Approved |
| Geodha nac<br>Nathraichean                                                                                      | 110036/4.5a Mar 2011 A GG JT JT                                                          |
|                                                                                                                 | ash                                                                                      |
| Geodha na Beairt                                                                                                | design + assessment                                                                      |
| Bubba Hisinis                                                                                                   |                                                                                          |